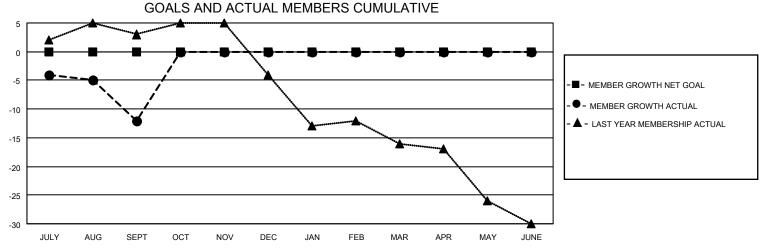

## MONTHLY MEMBERSHIP PROGRESS REPORT

LOCATION IDAHO District 39 E Results as of: 9/30/2020

| Clubs RESULTS FOR 2020-2021 |               |           |               | Members               |                         |                         |                                                    |  |
|-----------------------------|---------------|-----------|---------------|-----------------------|-------------------------|-------------------------|----------------------------------------------------|--|
|                             |               |           |               | RESULTS FOR 2020-2021 |                         |                         |                                                    |  |
| QUARTER                     | NEW CLUB GOAL | NEW CLUBS | DROPPED CLUBS | QUARTER MEI           | MBER GROWTH NET<br>GOAL | MEMBER GROWTH<br>ACTUAL | DROPPED<br>MEMBERS ACTUAL<br>(including transfers) |  |
| JULY/AUG/SEPT               | 0             | 0         | 0             | JULY/AUG/SEPT         | 0                       | 2                       | 14                                                 |  |
| OCT/NOV/DEC                 | 0             | 0         | 0             | OCT/NOV/DEC           | 0                       | 0                       | 0                                                  |  |
| JAN/FEB/MAR                 | 0             | 0         | 0             | JAN/FEB/MAR           | 0                       | 0                       | 0                                                  |  |
| APR/MAY/JUNE                | 0             | 0         | 0             | APR/MAY/JUNE          | 0                       | 0                       | 0                                                  |  |